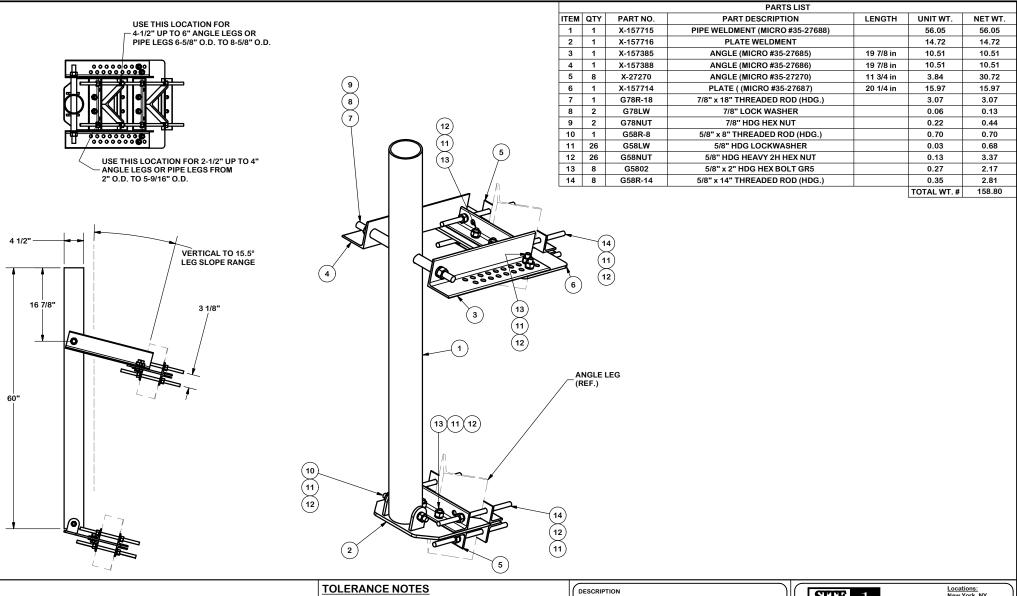

|   | TOLERANCE NOTES<br>TOLERANCES ON DIMENSIONS, UNLESS OTHERWISE NOTED ARE:<br>SAWED, SHEARED AND GAS CUT EDGES (± 0.030")<br>DRILLED AND GAS CUT HOLES (± 0.030") - NO CONING OF HOLES<br>LASER CUT EDGES AND HOLES (± 0.010") - NO CONING OF HOLES<br>BENDS ARE ± 1/2 DEGREE | DESCR          | CRIPTION<br>UNIVERSAL ADJUSTABLE<br>SLOPE PIPE MOUNT |                          |                             |    | SITE Engineering<br>Support Team:<br>1-888-753-7446 | Locations:<br>New York, NY<br>Atlanta, GA<br>Los Angeles, C/<br>Plymouth, IN<br>Salem, OR<br>Dallas, TX | A    |
|---|-----------------------------------------------------------------------------------------------------------------------------------------------------------------------------------------------------------------------------------------------------------------------------|----------------|------------------------------------------------------|--------------------------|-----------------------------|----|-----------------------------------------------------|---------------------------------------------------------------------------------------------------------|------|
|   | ALL OTHER MACHINING (± 0.030")<br>ALL OTHER ASSEMBLY (± 0.060")                                                                                                                                                                                                             | CPD NO.<br>509 |                                                      | DRAWN BY<br>CEK 4/4/2011 | ENG. APPROVAL               | PA | IRT NO.<br>UAS60                                    |                                                                                                         |      |
| - |                                                                                                                                                                                                                                                                             | CLASS          | -                                                    | DRAWING USAGE            | снескед ву<br>ВМС 9/16/2011 | DV | VG. NO.<br>UAS60                                    |                                                                                                         | OF 1 |